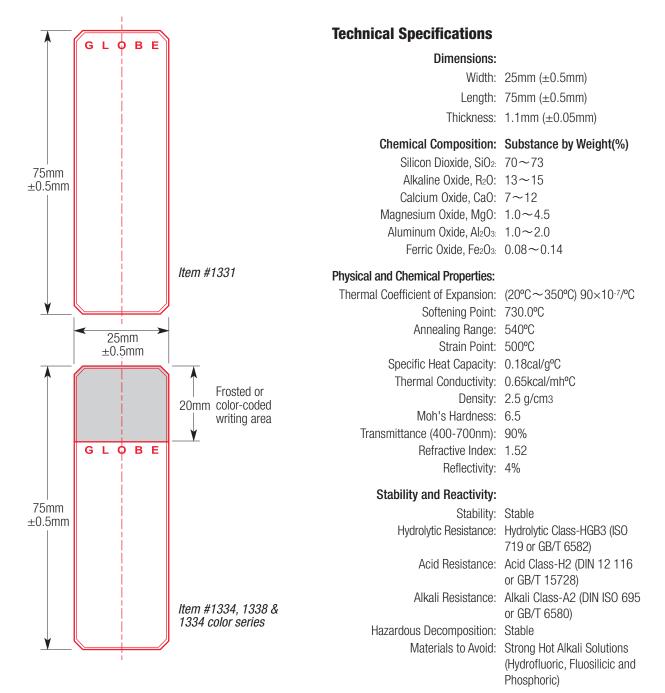

#### **Features**

- Highest quality soda lime glass
- All slides are pre-cleaned and ready to use
- Available plain, frosted and color coded
- Clipped corners, beveled edges
- Dimensions: 25mm x 75mm (±0.5mm)
- Thickness: 1.1mm (±0.05mm)